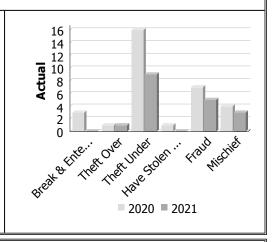

# **Property Crime**

| Actual            |      | Marc | ch      | Year | to Date | e - March |
|-------------------|------|------|---------|------|---------|-----------|
|                   | 2020 | 2021 | %       | 2020 | 2021    | %         |
|                   |      |      | Change  |      |         | Change    |
| Arson             | 0    | 0    | -       | 0    | 0       |           |
| Break & Enter     | 3    | 0    | -100.0% | 6    | 8       | 33.3%     |
| Theft Over        | 1    | 1    | 0.0%    | 3    | 4       | 33.3%     |
| Theft Under       | 16   | 9    | -43.8%  | 34   | 12      | -64.7%    |
| Have Stolen Goods | 1    | 0    | -100.0% | 2    | 0       | -100.0%   |
| Fraud             | 7    | 5    | -28.6%  | 14   | 13      | -7.1%     |
| Mischief          | 4    | 3    | -25.0%  | 10   | 8       | -20.0%    |
| Total             | 32   | 18   | -43.8%  | 69   | 45      | -34.8%    |