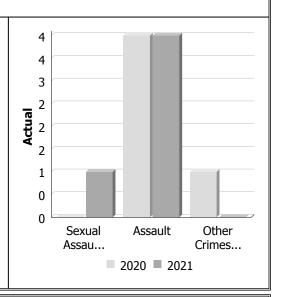

# **Violent Crime**

| Violent Crime                    |      |      |         |      |         |           |
|----------------------------------|------|------|---------|------|---------|-----------|
| Actual                           |      | Marc | ch      | Year | to Date | e - March |
|                                  | 2020 | 2021 | %       | 2020 | 2021    | %         |
|                                  |      |      | Change  |      |         | Change    |
| Murder                           | 0    | 0    |         | 0    | 0       | -         |
| Other Offences Causing<br>Death  | 0    | 0    |         | 0    | 0       | 1         |
| Attempted Murder                 | 0    | 0    |         | 0    | 0       | -         |
| Sexual Assault                   | 0    | 1    |         | 0    | 3       | -         |
| Assault                          | 4    | 4    | 0.0%    | 10   | 9       | -10.0%    |
| Abduction                        | 0    | 0    |         | 0    | 0       |           |
| Robbery                          | 0    | 0    |         | 1    | 0       | -100.0%   |
| Other Crimes Against a<br>Person | 1    | 0    | -100.0% | 4    | 3       | -25.0%    |
| Total                            | 5    | 5    | 0.0%    | 15   | 15      | 0.0%      |