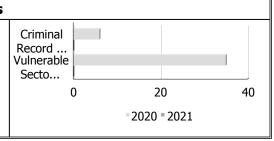

#### **Criminal Record and Vulnerable Sector Screening Checks**

| Actual                                |      | Marc | ch      | Year to Date - March |      |         |  |
|---------------------------------------|------|------|---------|----------------------|------|---------|--|
|                                       | 2020 | 2021 | %       | 2020                 | 2021 | %       |  |
|                                       |      |      | Change  |                      |      | Change  |  |
| Criminal Record Checks                | 6    | 0    | -100.0% | 50                   | 1    | -98.0%  |  |
| Vulnerable Sector<br>Screening Checks | 35   | 0    | -100.0% | 194                  | 0    | -100.0% |  |