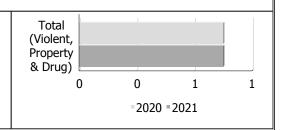

#### Police Services Board Report for South Huron Records Management System March - 2021

| Clearance Rate                      |                        | March |        | Year to Date - March |            |        |  |  |
|-------------------------------------|------------------------|-------|--------|----------------------|------------|--------|--|--|
|                                     | 2020 2021 Difference 2 |       | 2020   | 2021                 | Difference |        |  |  |
| Violent Crime                       | 60.0%                  | 60.0% | 0.0%   | 53.3%                | 46.7%      | -6.7%  |  |  |
| Property Crime                      | 21.9%                  | 0.0%  | -21.9% | 20.3%                | 8.9%       | -11.4% |  |  |
| Drug Crime                          |                        |       |        | 100.0%               |            |        |  |  |
| Total (Violent,<br>Property & Drug) | 29.0%                  | 13.0% | -15.9% | 30.3%                | 18.3%      | -12.0% |  |  |