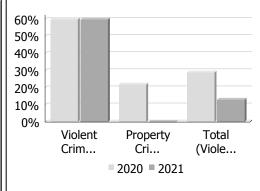

# **Violent Crime**

| Violent Crime                    |      |      |         |      |         |           |
|----------------------------------|------|------|---------|------|---------|-----------|
| Actual                           |      | Marc | ch      | Year | to Date | e - March |
|                                  | 2020 | 2021 | %       | 2020 | 2021    | %         |
|                                  |      |      | Change  |      |         | Change    |
| Murder                           | 0    | 0    |         | 0    | 0       | -         |
| Other Offences Causing<br>Death  | 0    | 0    |         | 0    | 0       | 1         |
| Attempted Murder                 | 0    | 0    |         | 0    | 0       | -         |
| Sexual Assault                   | 0    | 1    |         | 0    | 3       | -         |
| Assault                          | 4    | 4    | 0.0%    | 10   | 9       | -10.0%    |
| Abduction                        | 0    | 0    |         | 0    | 0       |           |
| Robbery                          | 0    | 0    |         | 1    | 0       | -100.0%   |
| Other Crimes Against a<br>Person | 1    | 0    | -100.0% | 4    | 3       | -25.0%    |
| Total                            | 5    | 5    | 0.0%    | 15   | 15      | 0.0%      |

# **Property Crime**

| Actual            |      | Marc | ch      | Year | to Date | e - March |
|-------------------|------|------|---------|------|---------|-----------|
|                   | 2020 | 2021 | %       | 2020 | 2021    | %         |
|                   |      |      | Change  |      |         | Change    |
| Arson             | 0    | 0    | -       | 0    | 0       |           |
| Break & Enter     | 3    | 0    | -100.0% | 6    | 8       | 33.3%     |
| Theft Over        | 1    | 1    | 0.0%    | 3    | 4       | 33.3%     |
| Theft Under       | 16   | 9    | -43.8%  | 34   | 12      | -64.7%    |
| Have Stolen Goods | 1    | 0    | -100.0% | 2    | 0       | -100.0%   |
| Fraud             | 7    | 5    | -28.6%  | 14   | 13      | -7.1%     |
| Mischief          | 4    | 3    | -25.0%  | 10   | 8       | -20.0%    |
| Total             | 32   | 18   | -43.8%  | 69   | 45      | -34.8%    |

# **Drug Crime**

| Actual                     |      | Marc | h      | Year | Year to Date - March |         |  |  |
|----------------------------|------|------|--------|------|----------------------|---------|--|--|
|                            | 2020 | 2021 | %      | 2020 | 2021                 | %       |  |  |
|                            |      |      | Change |      |                      | Change  |  |  |
| Possession                 | 0    | 0    |        | 0    | 0                    |         |  |  |
| Trafficking                | 0    | 0    |        | 1    | 0                    | -100.0% |  |  |
| Importation and Production | 0    | 0    |        | 0    | 0                    |         |  |  |
| Total                      | 0    | 0    |        | 1    | 0                    | -100.0% |  |  |