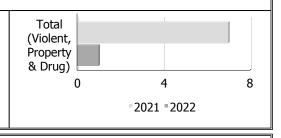

#### Police Services Board Report for South Huron Records Management System October - 2022

| Clearance Rate                      |        |        |            |                        |       |            |  |
|-------------------------------------|--------|--------|------------|------------------------|-------|------------|--|
| Clearance Rate                      |        | Octobe | r          | Year to Date - October |       |            |  |
|                                     | 2021   | 2022   | Difference | 2021                   | 2022  | Difference |  |
| Violent Crime                       | 54.6%  | 83.3%  | 28.8%      | 58.9%                  | 63.5% | 4.6%       |  |
| Property Crime                      | 23.1%  | 26.3%  | 3.2%       | 12.9%                  | 18.5% | 5.6%       |  |
| Drug Crime                          | 100.0% |        |            | 77.8%                  | 75.0% | -2.8%      |  |
| Total (Violent,<br>Property & Drug) | 39.0%  | 40.0%  | 1.0%       | 27.6%                  | 33.6% | 6.0%       |  |