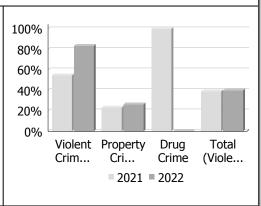

#### Police Services Board Report for South Huron Records Management System October - 2022

| Clearance Rate                      |        |        |            |                        |       |            |  |
|-------------------------------------|--------|--------|------------|------------------------|-------|------------|--|
| Clearance Rate                      |        | Octobe | r          | Year to Date - October |       |            |  |
|                                     | 2021   | 2022   | Difference | 2021                   | 2022  | Difference |  |
| Violent Crime                       | 54.6%  | 83.3%  | 28.8%      | 58.9%                  | 63.5% | 4.6%       |  |
| Property Crime                      | 23.1%  | 26.3%  | 3.2%       | 12.9%                  | 18.5% | 5.6%       |  |
| Drug Crime                          | 100.0% |        |            | 77.8%                  | 75.0% | -2.8%      |  |
| Total (Violent,<br>Property & Drug) | 39.0%  | 40.0%  | 1.0%       | 27.6%                  | 33.6% | 6.0%       |  |