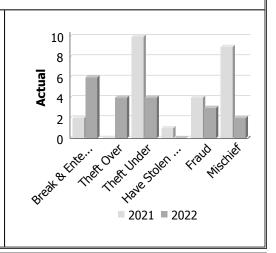

#### **Property Crime**

| Actual            | October |      |             | Year to Date -<br>October |      |             |  |
|-------------------|---------|------|-------------|---------------------------|------|-------------|--|
|                   | 2021    | 2022 | %<br>Change | 2021                      | 2022 | %<br>Change |  |
| Arson             | 0       | 0    | 1           | 0                         | 0    |             |  |
| Break & Enter     | 2       | 6    | 200.0%      | 46                        | 30   | -34.8%      |  |
| Theft Over        | 0       | 4    |             | 14                        | 21   | 50.0%       |  |
| Theft Under       | 10      | 4    | -60.0%      | 59                        | 55   | -6.8%       |  |
| Have Stolen Goods | 1       | 0    | -100.0%     | 2                         | 4    | 100.0%      |  |
| Fraud             | 4       | 3    | -25.0%      | 46                        | 36   | -21.7%      |  |
| Mischief          | 9       | 2    | -77.8%      | 43                        | 38   | -11.6%      |  |
| Total             | 26      | 19   | -26.9%      | 210                       | 184  | -12.4%      |  |