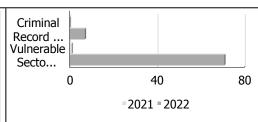

| Criminal Record and Vulnerable Sector Screening Checks |      |                    |                                 |                                                                                                                                                                                                                                                                                                                                                                                                                                                                                                                                                                                                                                                                                                                                                                                                                                                                                                                                                                                                                                                                                                                                                                                                                                                                                                                                                                                                                                                                                                                                                                                                                                                                                                                                                                                                                                                                                                                                                                                                                                                                                    |                                                                                                                                     |                                                                                                                                                                          |  |  |  |  |
|--------------------------------------------------------|------|--------------------|---------------------------------|------------------------------------------------------------------------------------------------------------------------------------------------------------------------------------------------------------------------------------------------------------------------------------------------------------------------------------------------------------------------------------------------------------------------------------------------------------------------------------------------------------------------------------------------------------------------------------------------------------------------------------------------------------------------------------------------------------------------------------------------------------------------------------------------------------------------------------------------------------------------------------------------------------------------------------------------------------------------------------------------------------------------------------------------------------------------------------------------------------------------------------------------------------------------------------------------------------------------------------------------------------------------------------------------------------------------------------------------------------------------------------------------------------------------------------------------------------------------------------------------------------------------------------------------------------------------------------------------------------------------------------------------------------------------------------------------------------------------------------------------------------------------------------------------------------------------------------------------------------------------------------------------------------------------------------------------------------------------------------------------------------------------------------------------------------------------------------|-------------------------------------------------------------------------------------------------------------------------------------|--------------------------------------------------------------------------------------------------------------------------------------------------------------------------|--|--|--|--|
| October Y                                              |      |                    | Year                            | Cri                                                                                                                                                                                                                                                                                                                                                                                                                                                                                                                                                                                                                                                                                                                                                                                                                                                                                                                                                                                                                                                                                                                                                                                                                                                                                                                                                                                                                                                                                                                                                                                                                                                                                                                                                                                                                                                                                                                                                                                                                                                                                |                                                                                                                                     |                                                                                                                                                                          |  |  |  |  |
| 2021                                                   | 2022 | %<br>Change        | 2021                            | 2022                                                                                                                                                                                                                                                                                                                                                                                                                                                                                                                                                                                                                                                                                                                                                                                                                                                                                                                                                                                                                                                                                                                                                                                                                                                                                                                                                                                                                                                                                                                                                                                                                                                                                                                                                                                                                                                                                                                                                                                                                                                                               | %<br>Change                                                                                                                         | Rec<br>  Vuln<br>  Sec                                                                                                                                                   |  |  |  |  |
| 0                                                      | 7    |                    | 1                               | 38                                                                                                                                                                                                                                                                                                                                                                                                                                                                                                                                                                                                                                                                                                                                                                                                                                                                                                                                                                                                                                                                                                                                                                                                                                                                                                                                                                                                                                                                                                                                                                                                                                                                                                                                                                                                                                                                                                                                                                                                                                                                                 | 3,700.0%                                                                                                                            |                                                                                                                                                                          |  |  |  |  |
| 1                                                      | 71   | 7,000.0%           | 8                               | 235                                                                                                                                                                                                                                                                                                                                                                                                                                                                                                                                                                                                                                                                                                                                                                                                                                                                                                                                                                                                                                                                                                                                                                                                                                                                                                                                                                                                                                                                                                                                                                                                                                                                                                                                                                                                                                                                                                                                                                                                                                                                                | 2,837.5%                                                                                                                            |                                                                                                                                                                          |  |  |  |  |
|                                                        |      | Octo 2021 2022 0 7 | October  2021 2022 % Change 0 7 | October         Year to the property of the proper | October         Year to Date           2021         2022         %         2021         2022           Change          1         38 | October         Year to Date - October           2021         2022         %         2021         2022         %           Change          1         38         3,700.0% |  |  |  |  |