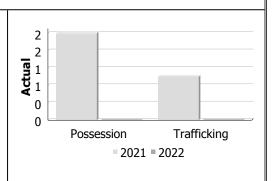

# **Drug Crime**

| Actual                     | October |      |             | Year to Date -<br>October |      |             |
|----------------------------|---------|------|-------------|---------------------------|------|-------------|
|                            | 2021    | 2022 | %<br>Change | 2021                      | 2022 | %<br>Change |
| Possession                 | 2       | 0    | -100.0%     | 7                         | 2    | -71.4%      |
| Trafficking                | 1       | 0    | -100.0%     | 2                         | 2    | 0.0%        |
| Importation and Production | 0       | 0    |             | 0                         | 0    |             |
| Total                      | 3       | 0    | -100.0%     | 9                         | 4    | -55.6%      |