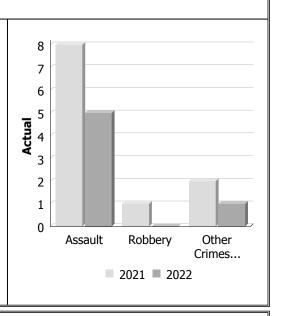

#### Police Services Board Report for South Huron Records Management System

October - 2022

| Violent Crime                    |      |       |             |                           |      |             |  |  |
|----------------------------------|------|-------|-------------|---------------------------|------|-------------|--|--|
| Actual                           |      | Octob | per         | Year to Date -<br>October |      |             |  |  |
|                                  | 2021 | 2022  | %<br>Change | 2021                      | 2022 | %<br>Change |  |  |
| Murder                           | 0    | 0     |             | 0                         | 0    |             |  |  |
| Other Offences Causing<br>Death  | 0    | 0     |             | 0                         | 0    |             |  |  |
| Attempted Murder                 | 0    | 0     |             | 0                         | 0    |             |  |  |
| Sexual Assault                   | 0    | 0     |             | 9                         | 10   | 11.1%       |  |  |
| Assault                          | 8    | 5     | -37.5%      | 44                        | 37   | -15.9%      |  |  |
| Abduction                        | 0    | 0     |             | 1                         | 0    | -100.0%     |  |  |
| Robbery                          | 1    | 0     | -100.0%     | 1                         | 1    | 0.0%        |  |  |
| Other Crimes Against a<br>Person | 2    | 1     | -50.0%      | 18                        | 26   | 44.4%       |  |  |
| Total                            | 11   | 6     | -45.5%      | 73                        | 74   | 1.4%        |  |  |