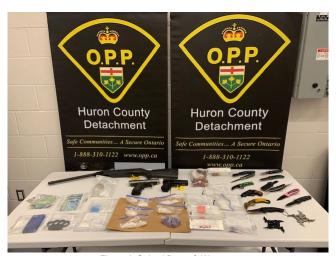

#### **OPP DRUG WARRANT EXECUTED IN VANASTRA**

Over \$38,000 Worth of Drugs Seized

(HURON EAST, ON) – A drug trafficking investigation conducted by the Huron-Perth Ontario Provincial Police (OPP) Community Street Crimes Unit (CSCU) has culminated this week in a seizure of Fentanyl and other controlled drugs & weapons.

On Thursday, October 27, 2022 members from the Huron-Perth OPP (CSCU), Huron County OPP Detachment, and West Region Emergency Response Team (ERT) executed search warrants at two separate residences in Vanastra.

As a result of the execution of the search warrants, police seized quantities of suspected Fentanyl, Methamphetamine, and Hydromorphone.

Figure 1- Seized Drugs & Weapons

The combined estimated street value of the seized controlled substances is \$38,480.

In addition to the seized controlled substances, police also seized offence related property consisting of a cell phone and \$1,500 in Canadian currency. Police also seized a pellet rifle, pellet pistol, air soft pistol, ammunition, brass knuckles, various knives and throwing stars.