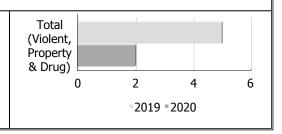

#### Police Services Board Report for South Huron Records Management System November - 2020

| Clearance Rate                      |       |                                           |        |                         |       |       |  |  |  |  |
|-------------------------------------|-------|-------------------------------------------|--------|-------------------------|-------|-------|--|--|--|--|
| Clearance Rate                      |       | Novemb                                    | er     | Year to Date - November |       |       |  |  |  |  |
|                                     | 2019  | 2019 2020 Difference 2019 2020 Difference |        |                         |       |       |  |  |  |  |
| Violent Crime                       | 62.5% | 60.0%                                     | -2.5%  | 69.3%                   | 66.2% | -3.2% |  |  |  |  |
| Property Crime                      | 23.5% | 0.0%                                      | -23.5% | 15.6%                   | 16.8% | 1.2%  |  |  |  |  |
| Drug Crime                          |       |                                           |        | 80.0%                   | 75.0% | -5.0% |  |  |  |  |
| Total (Violent,<br>Property & Drug) | 38.5% | 21.4%                                     | -17.0% | 30.2%                   | 29.7% | -0.5% |  |  |  |  |