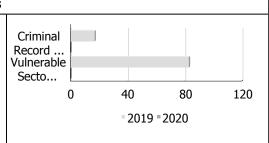

| Criminal Record and                   | Vuln | erab  | le Secto    | r Scr                      | eenin | g Check     | (S |                     |     |
|---------------------------------------|------|-------|-------------|----------------------------|-------|-------------|----|---------------------|-----|
| Actual                                |      | Novem | nber        | Year to Date -<br>November |       |             |    | Criminal Record     |     |
|                                       | 2019 | 2020  | %<br>Change | 2019                       | 2020  | %<br>Change |    | Vulnerable<br>Secto |     |
| Criminal Record Checks                | 17   | 0     | -100.0%     | 174                        | 60    | -65.5%      |    | 0                   | 40  |
| Vulnerable Sector<br>Screening Checks | 83   | 0     | -100.0%     | 961                        | 263   | -72.6%      |    |                     | - 2 |