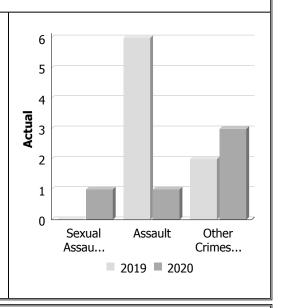

# **Looking Forward**

| Trends: | <ul> <li>Violent Crimes have seen a decrease falling from 8 in November 2019</li> </ul> |
|---------|-----------------------------------------------------------------------------------------|
|         | to 5 in November 2020. There was 1 sexual assault reported in                           |
|         | November 2020 up from none in November 2019.                                            |
|         |                                                                                         |

|                          | <ul> <li>Break and enter occurrences increased from 2 in November 2019 to 3 in November 2020. Theft complaints (Over &amp; Under) decreased from 9 in November 2019 to 5 in November 2020.</li> <li>Mental Health calls increased from 15 in November 2019 to 17 in November 2020. Crisis Team member continues to be engaged with proactive and reactive responses within Huron County throughout the COVID19 Crisis trying to further reduce these numbers.</li> </ul>                                                                                                                                                                            |
|--------------------------|-----------------------------------------------------------------------------------------------------------------------------------------------------------------------------------------------------------------------------------------------------------------------------------------------------------------------------------------------------------------------------------------------------------------------------------------------------------------------------------------------------------------------------------------------------------------------------------------------------------------------------------------------------|
| Detachment<br>Pressures: | <ul> <li>COVID 19 pressures. Corporate planning, preparation and ongoing changes to procedures and legislation. With the ever changing position on closures from the Province we are always fielding questions from the Public on allowable limits on social events.</li> <li>Planning is underway on how to deliver course material to students using a COVID19 approved method. Consultation with the school boards is on-going.</li> <li>Dealing with Mental Health calls and managing residents in crisis. Utilizing all available resources from CMHA, Social Services. MCRRT and Out of the Cold shelter and counselling services.</li> </ul> |
| Community<br>Pressures:  | <ul> <li>Get the message out to lock vehicles and not leave valuables in vehicle. Still having issues with minor preventable thefts with a few simple preventative measures.</li> <li>COVID19 - Focus on education while ensuring the safety of the public.</li> <li>Complete Crime Abatement checks on criminals currently charged with offences, on conditions and at high risk for re-offending</li> <li>Stay current on the changing rules as the Province slowly tightens restrictions during this 2<sup>nd</sup> wave of the Pandemic now that Huron-Perth are in condition orange.</li> </ul>                                                |