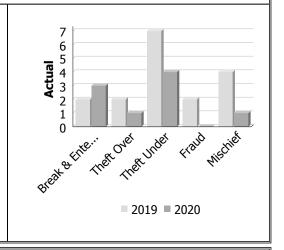

|                          | <ul> <li>Break and enter occurrences increased from 2 in November 2019 to 3 in November 2020. Theft complaints (Over &amp; Under) decreased from 9 in November 2019 to 5 in November 2020.</li> <li>Mental Health calls increased from 15 in November 2019 to 17 in November 2020. Crisis Team member continues to be engaged with proactive and reactive responses within Huron County throughout the COVID19 Crisis trying to further reduce these numbers.</li> </ul>                                                                                                                                                                            |
|--------------------------|-----------------------------------------------------------------------------------------------------------------------------------------------------------------------------------------------------------------------------------------------------------------------------------------------------------------------------------------------------------------------------------------------------------------------------------------------------------------------------------------------------------------------------------------------------------------------------------------------------------------------------------------------------|
| Detachment<br>Pressures: | <ul> <li>COVID 19 pressures. Corporate planning, preparation and ongoing changes to procedures and legislation. With the ever changing position on closures from the Province we are always fielding questions from the Public on allowable limits on social events.</li> <li>Planning is underway on how to deliver course material to students using a COVID19 approved method. Consultation with the school boards is on-going.</li> <li>Dealing with Mental Health calls and managing residents in crisis. Utilizing all available resources from CMHA, Social Services. MCRRT and Out of the Cold shelter and counselling services.</li> </ul> |
| Community<br>Pressures:  | <ul> <li>Get the message out to lock vehicles and not leave valuables in vehicle. Still having issues with minor preventable thefts with a few simple preventative measures.</li> <li>COVID19 - Focus on education while ensuring the safety of the public.</li> <li>Complete Crime Abatement checks on criminals currently charged with offences, on conditions and at high risk for re-offending</li> <li>Stay current on the changing rules as the Province slowly tightens restrictions during this 2<sup>nd</sup> wave of the Pandemic now that Huron-Perth are in condition orange.</li> </ul>                                                |