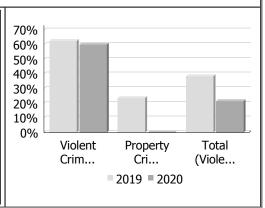

#### Police Services Board Report for South Huron Records Management System November - 2020

| Clearance Rate                      |       |                                           |        |                         |       |       |  |  |  |  |
|-------------------------------------|-------|-------------------------------------------|--------|-------------------------|-------|-------|--|--|--|--|
| Clearance Rate                      |       | Novemb                                    | er     | Year to Date - November |       |       |  |  |  |  |
|                                     | 2019  | 2019 2020 Difference 2019 2020 Difference |        |                         |       |       |  |  |  |  |
| Violent Crime                       | 62.5% | 60.0%                                     | -2.5%  | 69.3%                   | 66.2% | -3.2% |  |  |  |  |
| Property Crime                      | 23.5% | 0.0%                                      | -23.5% | 15.6%                   | 16.8% | 1.2%  |  |  |  |  |
| Drug Crime                          |       |                                           |        | 80.0%                   | 75.0% | -5.0% |  |  |  |  |
| Total (Violent,<br>Property & Drug) | 38.5% | 21.4%                                     | -17.0% | 30.2%                   | 29.7% | -0.5% |  |  |  |  |