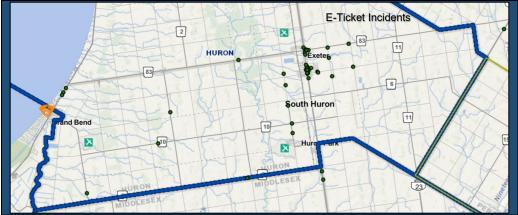

## SOUTH HURON INCIDENTS – GEOGRAPHICALLY (311)

| C   | DEC  | E-Ticket | E-Warn |
|-----|------|----------|--------|
| 0   | 2023 | 61       | 37     |
| -   | 2022 | 83       | 38     |
| -51 | -    |          |        |