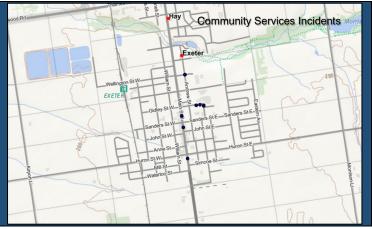

4       | 0        |
| RIDE                 | 21       | 42       | 100      |
| Traffic Hazard       | 39       | 16       | -58.97   |
| MVC Reportable       | 18       | 7        | -61.11   |
| Traffic Enforcement  | 9        | 8        | -11.11   |
| Impaired/Over 80     | 1        | 2        | 100      |
| Dangerous Operation  | 2        | 0        | -100     |
| MVC Non-Report.      | 0        | 2        | 200      |
| Fail To Remain       | 0        | 0        | 0        |
| Other CC Drive       | 0        | 0        | 0        |
| Total UCR Violations | 133      | 119      | -10.53   |



| C   | DEC  | E-Ticket | E-Warn |
|-----|------|----------|--------|
| 0   | 2023 | 61       | 37     |
| -   | 2022 | 83       | 38     |
| -51 | -    |          |        |

## FOCUSED PATROLS



| 2023 | Community<br>Mobilization<br>Activities | Service | Foot<br>Patrol | Cruiser<br>Patrol |
|------|-----------------------------------------|---------|----------------|-------------------|
| DEC  | 5.5                                     | 10      | 2.75           | 393.5             |

## MEDIA RELEASE

DATE: December 20, 2023

## INDECENT ACT IN SOUTH HURON UNDER INVESTIGATION

Suspect To Identify

**(SOUTH HURON, ON)** – Huron County Ontario Provincial Police (OPP) is investigating an indecent act that took place in South Huron during the early evening of Thursday July 27<sup>th</sup>.

On Thursday July 27th, 2023, at 7:15 p.m. an adult female was walking a dog on South Road in the Municipality of South Huron when a light-coloured sedan or sport utility vehicle (SUV) drove up t