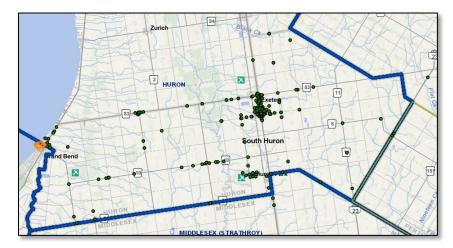

| 2023 | %<br>Change |                    | Vulnerable<br>Secto |   | ļ      |      |    |
| Criminal Record Checks                | 3        | 2    | -33.3%      | 55                         | 93   | 69.1%       |                    |                     | D | 8      | 16   | 24 |
| Vulnerable Sector<br>Screening Checks | 23       | 9    | -60.9%      | 298                        | 584  | 96.0%       |                    |                     |   | 2022 = | 2023 |    |

Data contained within this report is dynamic in nature and numbers will change over time as the Ontario Provincial Police continue to investigate and solve crime.

## Data Utilized

- Major Crimes

- Niche RMS All Offence Level Business Intelligence Cube

## SOUTH HURON INCIDENTS – GEOGRAPHICALLY (311)



## **TRAFFIC STATISTICS**

| Offence              | Dec 2022 | Dec 2023 | % Change |
|----------------------|----------|----------|----------|
| Traffic Complaint    | 64       | 64       | 0        |
| RIDE                 | 21       | 42       | 100      |
| Traffic Hazard       | 39       | 16       | -58.97   |
| MVC Reportable       | 18       | 7        | -61.11   |
| Traffic Enforcement  | 9        | 8        | -11.11   |
| Impaired/Over 80     | 1        | 2        | 100      |
| Dangerous Operation  | 2        | 0        | -100     |
| MVC Non-Report.      | 0        | 2        | 200      |
| Fail To Remain       | 0        | 0        | 0        |
| Other CC Drive       | 0        | 0        | 0        |
| Total UCR Violations | 133      | 119      | -10.53   |



| C   | DEC  |