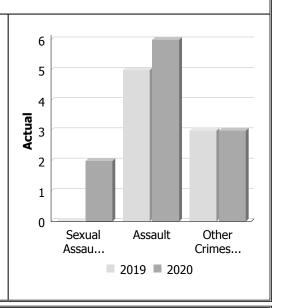

#### **Violent Crime**

| violent Crime                    |           |      |                             |      |      |             |  |
|----------------------------------|-----------|------|-----------------------------|------|------|-------------|--|
| Actual                           | September |      | Year to Date -<br>September |      |      |             |  |
|                                  | 2019      | 2020 | %<br>Change                 | 2019 | 2020 | %<br>Change |  |
| Murder                           | 0         | 0    |                             | 0    | 0    |             |  |
| Other Offences Causing<br>Death  | 0         | 0    |                             | 0    | 0    |             |  |
| Attempted Murder                 | 0         | 0    |                             | 0    | 0    | -           |  |
| Sexual Assault                   | 0         | 2    |                             | 7    | 7    | 0.0%        |  |
| Assault                          | 5         | 6    | 20.0%                       | 34   | 32   | -5.9%       |  |
| Abduction                        | 0         | 0    |                             | 0    | 1    |             |  |
| Robbery                          | 0         | 0    |                             | 0    | 1    |             |  |
| Other Crimes Against a<br>Person | 3         | 3    | 0.0%                        | 15   | 16   | 6.7%        |  |
| Total                            | 8         | 11   | 37.5%                       | 56   | 57   | 1.8%        |  |