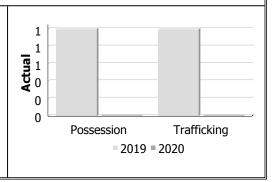

#### **Drug Crime**

| Actual                     | September |      |             | Year to Date -<br>September |      |             |
|----------------------------|-----------|------|-------------|-----------------------------|------|-------------|
|                            | 2019      | 2020 | %<br>Change | 2019                        | 2020 | %<br>Change |
| Possession                 | 1         | 0    | -100.0%     | 5                           | 2    | -60.0%      |
| Trafficking                | 1         | 0    | -100.0%     | 5                           | 1    | -80.0%      |
| Importation and Production | 0         | 0    |             | 0                           | 0    | -           |
| Total                      | 2         | 0    | -100.0%     | 10                          | 3    | -70.0%      |