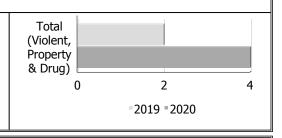

#### Police Services Board Report for South Huron Records Management System September - 2020

| Clearance Rate                      |       |                                        |       |       |        |        |  |  |  |  |  |
|-------------------------------------|-------|----------------------------------------|-------|-------|--------|--------|--|--|--|--|--|
| Clearance Rate                      |       | September Year to Date - September     |       |       |        |        |  |  |  |  |  |
|                                     | 2019  | 019 2020 Difference 2019 2020 Differen |       |       |        |        |  |  |  |  |  |
| Violent Crime                       | 62.5% | 54.6%                                  | -8.0% | 75.0% | 64.9%  | -10.1% |  |  |  |  |  |
| Property Crime                      | 18.6% | 13.0%                                  | -5.6% | 16.7% | 18.7%  | 2.0%   |  |  |  |  |  |
| Drug Crime                          | 50.0% |                                        |       | 80.0% | 100.0% | 20.0%  |  |  |  |  |  |
| Total (Violent,<br>Property & Drug) | 29.1% | 26.5%                                  | -2.6% | 31.7% | 32.0%  | 0.2%   |  |  |  |  |  |