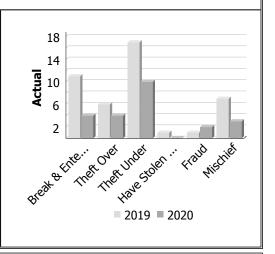

#### **Property Crime**

| Actual            | September |      |             | Year to Date -<br>September |      |             |  |
|-------------------|-----------|------|-------------|-----------------------------|------|-------------|--|
|                   | 2019      | 2020 | %<br>Change | 2019                        | 2020 | %<br>Change |  |
| Arson             | 0         | 0    | 1           | 0                           | 0    |             |  |
| Break & Enter     | 11        | 4    | -63.6%      | 54                          | 22   | -59.3%      |  |
| Theft Over        | 6         | 4    | -33.3%      | 28                          | 15   | -46.4%      |  |
| Theft Under       | 17        | 10   | -41.2%      | 87                          | 81   | -6.9%       |  |
| Have Stolen Goods | 1         | 0    | -100.0%     | 4                           | 7    | 75.0%       |  |
| Fraud             | 1         | 2    | 100.0%      | 31                          | 38   | 22.6%       |  |
| Mischief          | 7         | 3    | -57.1%      | 30                          | 35   | 16.7%       |  |
| Total             | 43        | 23   | -46.5%      | 234                         | 198  | -15.4%      |  |