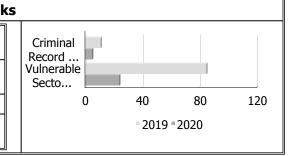

| Criminal Record and                   | Vuln | erabl                                 | e Secto     | r Scr | eenir | g Check     |
|---------------------------------------|------|---------------------------------------|-------------|-------|-------|-------------|
| Actual                                |      | September Year to Date -<br>September |             |       |       |             |
|                                       | 2019 | 2020                                  | %<br>Change | 2019  | 2020  | %<br>Change |
| Criminal Record Checks                | 11   | 5                                     | -54.5%      | 142   | 60    | -57.7%      |
| Vulnerable Sector<br>Screening Checks | 85   | 24                                    | -71.8%      | 720   | 263   | -63.5%      |