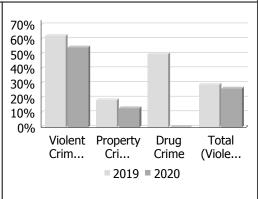

#### **Violent Crime**

| violent Crime                    |           |      |                             |      |      |             |  |
|----------------------------------|-----------|------|-----------------------------|------|------|-------------|--|
| Actual                           | September |      | Year to Date -<br>September |      |      |             |  |
|                                  | 2019      | 2020 | %<br>Change                 | 2019 | 2020 | %<br>Change |  |
| Murder                           | 0         | 0    |                             | 0    | 0    |             |  |
| Other Offences Causing<br>Death  | 0         | 0    |                             | 0    | 0    |             |  |
| Attempted Murder                 | 0         | 0    |                             | 0    | 0    | -           |  |
| Sexual Assault                   | 0         | 2    |                             | 7    | 7    | 0.0%        |  |
| Assault                          | 5         | 6    | 20.0%                       | 34   | 32   | -5.9%       |  |
| Abduction                        | 0         | 0    |                             | 0    | 1    |             |  |
| Robbery                          | 0         | 0    |                             | 0    | 1    |             |  |
| Other Crimes Against a<br>Person | 3         | 3    | 0.0%                        | 15   | 16   | 6.7%        |  |
| Total                            | 8         | 11   | 37.5%                       | 56   | 57   | 1.8%        |  |

#### **Property Crime**

| Actual            | September |      |             | Year to Date -<br>September |      |             |  |
|-------------------|-----------|------|-------------|-----------------------------|------|-------------|--|
|                   | 2019      | 2020 | %<br>Change | 2019                        | 2020 | %<br>Change |  |
| Arson             | 0         | 0    | 1           | 0                           | 0    |             |  |
| Break & Enter     | 11        | 4    | -63.6%      | 54                          | 22   | -59.3%      |  |
| Theft Over        | 6         | 4    | -33.3%      | 28                          | 15   | -46.4%      |  |
| Theft Under       | 17        | 10   | -41.2%      | 87                          | 81   | -6.9%       |  |
| Have Stolen Goods | 1         | 0    | -100.0%     | 4                           | 7    | 75.0%       |  |
| Fraud             | 1         | 2    | 100.0%      | 31                          | 38   | 22.6%       |  |
| Mischief          | 7         | 3    | -57.1%      | 30                          | 35   | 16.7%       |  |
| Total             | 43        | 23   | -46.5%      | 234                         | 198  | -15.4%      |  |

#### **Drug Crime**

| Actual                     | September |      |             | Year to Date -<br>September |      |             |
|----------------------------|-----------|------|-------------|-----------------------------|------|-------------|
|                            | 2019      | 2020 | %<br>Change | 2019                        | 2020 | %<br>Change |
| Possession                 | 1         | 0    | -100.0%     | 5                           | 2    | -60.0%      |
| Trafficking                | 1         | 0    | -100.0%     | 5                           | 1    | -80.0%      |
| Importation and Production | 0         | 0    |             | 0                           | 0    | -           |
| Total                      | 2         | 0    | -100.0%     | 10                          | 3    | -70.0%      |

#### Police Services Board Report for South Huron Records Management System September - 2020

| Clearance Rate                      |       |                                        |       |       |        |        |  |  |  |  |  |
|-------------------------------------|-------|----------------------------------------|-------|-------|--------|--------|--|--|--|--|--|
| Clearance Rate                      |       | September Year to Date - September     |       |       |        |        |  |  |  |  |  |
|                                     | 2019  | 019 2020 Difference 2019 2020 Differen |       |       |        |        |  |  |  |  |  |
| Violent Crime                       | 62.5% | 54.6%                                  | -8.0% | 75.0% | 64.9%  | -10.1% |  |  |  |  |  |
| Property Crime                      | 18.6% | 13.0%                                  | -5.6% | 16.7% | 18.7%  | 2.0%   |  |  |  |  |  |
| Drug Crime                          | 50.0% |                                        |       | 80.0% | 100.0% | 20.0%  |  |  |  |  |  |
| Total (Violent,<br>Property & Drug) | 29.1% | 26.5%                                  | -2.6% | 31.7% | 32.0%  | 0.2%   |  |  |  |  |  |