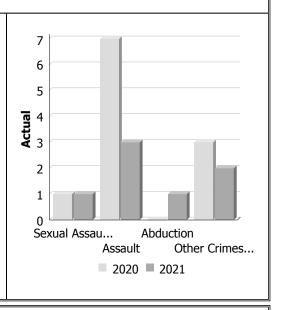

# Records Management System December - 2021

| Violent ( | Crime |
|-----------|-------|
|-----------|-------|

| Tiolene Crime                    |                       |       |        |                            |             |        |  |  |  |  |  |
|----------------------------------|-----------------------|-------|--------|----------------------------|-------------|--------|--|--|--|--|--|
| Actual                           |                       | Decem | ıber   | Year to Date -<br>December |             |        |  |  |  |  |  |
|                                  | 2020 2021 %<br>Change |       | 2020   | 2021                       | %<br>Change |        |  |  |  |  |  |
| Murder                           | 0                     | 0     | 1      | 0                          | 0           |        |  |  |  |  |  |
| Other Offences Causing Death     | 0                     | 0     |        | 0                          | 0           |        |  |  |  |  |  |
| Attempted Murder                 | 0                     | 0     | -      | 0                          | 0           |        |  |  |  |  |  |
| Sexual Assault                   | 1                     | 1     | 0.0%   | 10                         | 13          | 30.0%  |  |  |  |  |  |
| Assault                          | 7                     | 3     | -57.1% | 42                         | 49          | 16.7%  |  |  |  |  |  |
| Abduction                        | 0                     | 1     |        | 1                          | 2           | 100.0% |  |  |  |  |  |
| Robbery                          | 0                     | 0     |        | 1                          | 1           | 0.0%   |  |  |  |  |  |
| Other Crimes Against a<br>Person | 3                     | 2     | -33.3% | 24                         | 23          | -4.2%  |  |  |  |  |  |
| Total                            | 11                    | 7     | -36.4% | 78                         | 88          | 12.8%  |  |  |  |  |  |