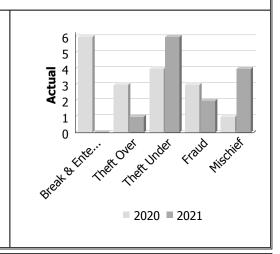

#### **Property Crime**

| Actual            |      | Decem | ıber        | Year to Date -<br>December |      |             |  |
|-------------------|------|-------|-------------|----------------------------|------|-------------|--|
|                   | 2020 | 2021  | %<br>Change | 2020                       | 2021 | %<br>Change |  |
| Arson             | 0    | 0     |             | 0                          | 0    |             |  |
| Break & Enter     | 6    | 0     | -100.0%     | 40                         | 49   | 22.5%       |  |
| Theft Over        | 3    | 1     | -66.7%      | 23                         | 15   | -34.8%      |  |
| Theft Under       | 4    | 6     | 50.0%       | 121                        | 73   | -39.7%      |  |
| Have Stolen Goods | 0    | 0     |             | 9                          | 2    | -77.8%      |  |
| Fraud             | 3    | 2     | -33.3%      | 53                         | 49   | -7.5%       |  |
| Mischief          | 1    | 4     | 300.0%      | 47                         | 49   | 4.3%        |  |
| Total             | 17   | 13    | -23.5%      | 293                        | 237  | -19.1%      |  |