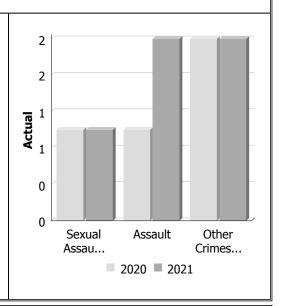

# Violent Crime

| violent Crime                    |      |       |             |                            |      |             |  |  |
|----------------------------------|------|-------|-------------|----------------------------|------|-------------|--|--|
| Actual                           |      | Novem | ber         | Year to Date -<br>November |      |             |  |  |
|                                  | 2020 | 2021  | %<br>Change | 2020                       | 2021 | %<br>Change |  |  |
| Murder                           | 0    | 0     |             | 0                          | 0    |             |  |  |
| Other Offences Causing Death     | 0    | 0     |             | 0                          | 0    |             |  |  |
| Attempted Murder                 | 0    | 0     | -           | 0                          | 0    |             |  |  |
| Sexual Assault                   | 1    | 1     | 0.0%        | 9                          | 10   | 11.1%       |  |  |
| Assault                          | 1    | 2     | 100.0%      | 35                         | 47   | 34.3%       |  |  |
| Abduction                        | 0    | 0     | -           | 1                          | 1    | 0.0%        |  |  |
| Robbery                          | 0    | 0     |             | 1 1 0.0                    |      |             |  |  |
| Other Crimes Against a<br>Person | 2    | 2     | 0.0%        | 21                         | 18   | -14.3%      |  |  |
| Total                            | 4    | 5     | 25.0%       | 67                         | 77   | 14.9%       |  |  |