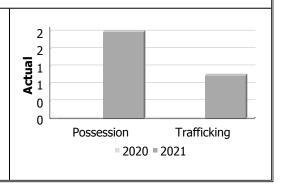

# **Drug Crime**

| Actual                     | ı    | Novem       | ear to Date -<br>November |    |        |
|----------------------------|------|-------------|---------------------------|----|--------|
|                            | 2020 | %<br>Change |                           |    |        |
| Possession                 | 0    | 2           | <br>3                     | 9  | 200.0% |
| Trafficking                | 0    | 1           | <br>2                     | 2  | 0.0%   |
| Importation and Production | 0    | 0           | <br>0                     | 0  |        |
| Total                      | 0    | 3           | <br>5                     | 11 | 120.0% |