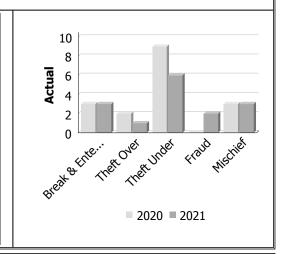

### **Property Crime**

| Actual            |      | Novem | nber        | Year to Date -<br>November |      |             |  |  |
|-------------------|------|-------|-------------|----------------------------|------|-------------|--|--|
|                   | 2020 | 2021  | %<br>Change | 2020                       | 2021 | %<br>Change |  |  |
| Arson             | 0    | 0     |             | 0                          | 0    |             |  |  |
| Break & Enter     | 3    | 3     | 0.0%        | 34                         | 49   | 44.1%       |  |  |
| Theft Over        | 2    | 1     | -50.0%      | 20                         | 14   | -30.0%      |  |  |
| Theft Under       | 9    | 6     | -33.3%      | 117                        | 65   | -44.4%      |  |  |
| Have Stolen Goods | 0    | 0     |             | 9                          | 2    | -77.8%      |  |  |
| Fraud             | 0    | 2     | -           | 50                         | 47   | -6.0%       |  |  |
| Mischief          | 3    | 3     | 0.0%        | 46                         | 45   | -2.2%       |  |  |
| Total             | 17   | 15    | -11.8%      | 276                        | 222  | -19.6%      |  |  |