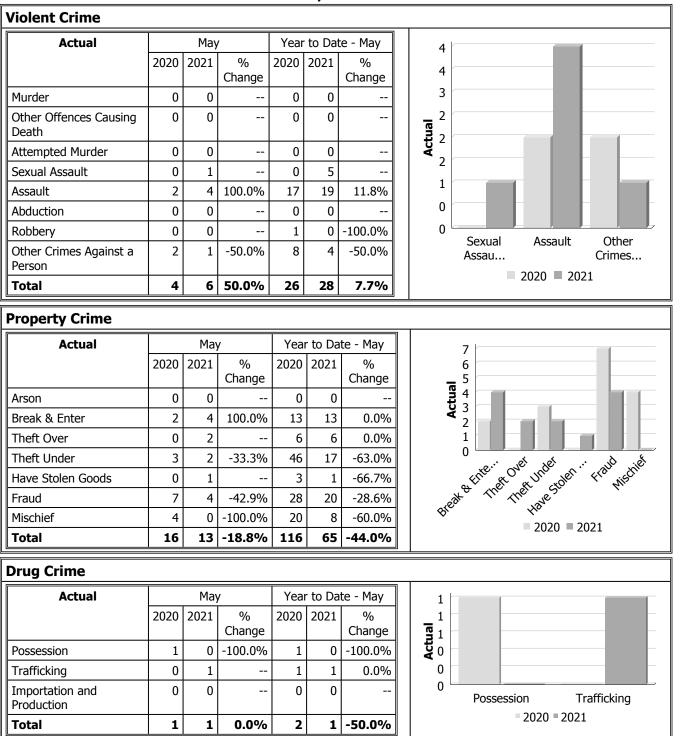

### 6. O.P.P. Report

- Detailed report for April was distributed prior to the meeting for review and to allow for effective discussion at the Board meeting
- Inspector Jason Younan provided a comprehensive overview and explanation of the report
- Things are going quite well with respect to South Huron
- Violent crimes are down 14%
- Spoke to domestic violence and impacts of COVID-19
- Property crimes good news stories compared to 2020 COVID has impacted these figures as well significant drop
- Member Frayne suggested that possibly Break and Enters are down as more individuals are working from home and has deterred criminal activity
- Vehicles continue to be left unlocked continually emphasis the importance of removing your keys, valuables and locking your doors
- Clearance rates remain good
- Criminal record checks are all centralized now moving online in near future
- Traffic statistics were reviewed with the Board membership
- Impaired driving is up significantly in Huron County; however South Huron had a nil report for impaired driving
- 2 hours were dedicated to focused patrols in Exeter
- Billing summary report reviewed
- Property crimes are down almost 50%
- Mental Health 2 officers are working with professionals to address this issue
- 1,000 hours down in weighted calls for service compared to same timeframe in 2020 if this trend continues, the Municipality will enjoy a reduction in policing costs note that the level of services remains consistent and has not deteriorated
- The Huron OPP and Avon Maitland School Board are entering a partnership to open an Office at the South Huron District High School – the agreement is presently being prepared – this will enable officers to stop in and make use of a computer dock – this is a positive influence on area youth and a huge benefit to the OPP and South Huron – Chair Dietrich thanked the Inspector for the foresight in pursuing this endeavour
- Inspector Younan shared the Huron OPP are often engaged in a variety of investigations recently they assisted the FBI with a case as the individual lived in Bluewater