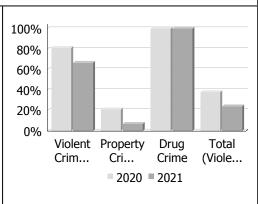

#### Police Services Board Report for South Huron Records Management System July to August - 2021

| <b>Clearance Rate</b>               |        |            |            |                       |       |            |  |  |
|-------------------------------------|--------|------------|------------|-----------------------|-------|------------|--|--|
| Clearance Rate                      | J      | uly to Aug | gust       | Year to Date - August |       |            |  |  |
|                                     | 2020   | 2021       | Difference | 2020                  | 2021  | Difference |  |  |
| Violent Crime                       | 81.2%  | 66.7%      | -14.6%     | 66.0%                 | 57.4% | -8.5%      |  |  |
| Property Crime                      | 21.2%  | 7.0%       | -14.2%     | 20.2%                 | 9.3%  | -10.9%     |  |  |
| Drug Crime                          | 100.0% | 100.0%     | 0.0%       | 100.0%                | 50.0% | -50.0%     |  |  |
| Total (Violent,<br>Property & Drug) | 38.0%  | 24.1%      | -13.9%     | 33.1%                 | 23.6% | -9.5%      |  |  |