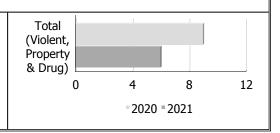

#### Police Services Board Report for South Huron Records Management System July to August - 2021

| <b>Clearance Rate</b>               |        |            |            |                       |       |            |  |  |
|-------------------------------------|--------|------------|------------|-----------------------|-------|------------|--|--|
| Clearance Rate                      | J      | uly to Aug | gust       | Year to Date - August |       |            |  |  |
|                                     | 2020   | 2021       | Difference | 2020                  | 2021  | Difference |  |  |
| Violent Crime                       | 81.2%  | 66.7%      | -14.6%     | 66.0%                 | 57.4% | -8.5%      |  |  |
| Property Crime                      | 21.2%  | 7.0%       | -14.2%     | 20.2%                 | 9.3%  | -10.9%     |  |  |
| Drug Crime                          | 100.0% | 100.0%     | 0.0%       | 100.0%                | 50.0% | -50.0%     |  |  |
| Total (Violent,<br>Property & Drug) | 38.0%  | 24.1%      | -13.9%     | 33.1%                 | 23.6% | -9.5%      |  |  |