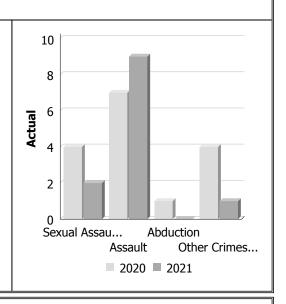

# Violent Crime

| violent Crime                    |      |          |             |                       |      |             |  |  |  |  |  |
|----------------------------------|------|----------|-------------|-----------------------|------|-------------|--|--|--|--|--|
| Actual                           | Ju   | ıly to A | ugust       | Year to Date - August |      |             |  |  |  |  |  |
|                                  | 2020 | 2021     | %<br>Change | 2020                  | 2021 | %<br>Change |  |  |  |  |  |
| Murder                           | 0    | 0        |             | 0                     | 0    |             |  |  |  |  |  |
| Other Offences Causing Death     | 0    | 0        |             | 0                     | 0    |             |  |  |  |  |  |
| Attempted Murder                 | 0    | 0        |             | 0                     | 0    |             |  |  |  |  |  |
| Sexual Assault                   | 4    | 2        | -50.0%      | 5                     | 7    | 40.0%       |  |  |  |  |  |
| Assault                          | 7    | 9        | 28.6%       | 26                    | 33   | 26.9%       |  |  |  |  |  |
| Abduction                        | 1    | 0        | -100.0%     | 1                     | 0    | -100.0%     |  |  |  |  |  |
| Robbery                          | 0    | 0        |             | 1                     | 0    | -100.0%     |  |  |  |  |  |
| Other Crimes Against a<br>Person | 4    | 1        | -75.0%      | 14                    | 7    | -50.0%      |  |  |  |  |  |
| Total                            | 16   | 12       | -25.0%      | 47                    | 47   | 0.0%        |  |  |  |  |  |