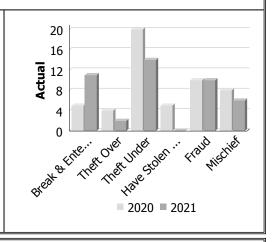

#### **Property Crime**

| Actual            | Ju        | ıly to A | ugust   | Year to Date - August |      |        |  |
|-------------------|-----------|----------|---------|-----------------------|------|--------|--|
|                   | 2020 2021 |          | %       | 2020                  | 2021 | %      |  |
|                   |           |          | Change  |                       |      | Change |  |
| Arson             | 0         | 0        | -       | 0                     | 0    |        |  |
| Break & Enter     | 5         | 11       | 120.0%  | 19                    | 33   | 73.7%  |  |
| Theft Over        | 4         | 2        | -50.0%  | 12                    | 8    | -33.3% |  |
| Theft Under       | 20        | 14       | -30.0%  | 75                    | 38   | -49.3% |  |
| Have Stolen Goods | 5         | 0        | -100.0% | 8                     | 1    | -87.5% |  |
| Fraud             | 10        | 10       | 0.0%    | 41                    | 34   | -17.1% |  |
| Mischief          | 8         | 6        | -25.0%  | 33                    | 26   | -21.2% |  |
| Total             | 52        | 43       | -17.3%  | 188                   | 140  | -25.5% |  |