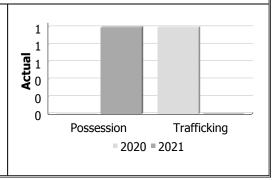

# **Drug Crime**

| Actual                     | Ju   | ıly to A | ugust       | Year to Date -<br>August |      |             |  |
|----------------------------|------|----------|-------------|--------------------------|------|-------------|--|
|                            | 2020 | 2021     | %<br>Change | 2020                     | 2021 | %<br>Change |  |
| Possession                 | 0    | 1        |             | 2                        | 3    | 50.0%       |  |
| Trafficking                | 1    | 0        | -100.0%     | 2                        | 1    | -50.0%      |  |
| Importation and Production | 0    | 0        |             | 0                        | 0    |             |  |
| Total                      | 1    | 1        | 0.0%        | 4                        | 4    | 0.0%        |  |