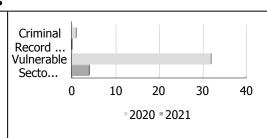

| Criminal Record and Vulnerable Sector Screening Checks |      |          |             |                          |      |             |  |  |  |  |
|--------------------------------------------------------|------|----------|-------------|--------------------------|------|-------------|--|--|--|--|
| Actual                                                 | Ju   | ıly to A | ugust       | Year to Date -<br>August |      |             |  |  |  |  |
|                                                        | 2020 |          | %<br>Change | 2020                     | 2021 | %<br>Change |  |  |  |  |
| Criminal Record Checks                                 | 1    | 0        | -100.0%     | 54                       | 1    | -98.1%      |  |  |  |  |
| Vulnerable Sector<br>Screening Checks                  | 32   | 4        | -87.5%      | 239                      | 6    | -97.5%      |  |  |  |  |