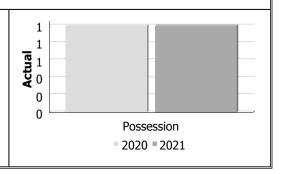

#### **Drug Crime**

| Actual                        |      | June | 9      | Year to Date - June |      |        |  |
|-------------------------------|------|------|--------|---------------------|------|--------|--|
|                               | 2020 | 2021 | %      | 2020                | 2021 | %      |  |
|                               |      |      | Change |                     |      | Change |  |
| Possession                    | 1    | 1    | 0.0%   | 2                   | 1    | -50.0% |  |
| Trafficking                   | 0    | 0    | -      | 1                   | 1    | 0.0%   |  |
| Importation and<br>Production | 0    | 0    |        | 0                   | 0    |        |  |
| Total                         | 1    | 1    | 0.0%   | 3                   | 2    | -33.3% |  |