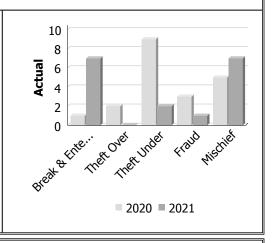

#### **Property Crime**

| Actual            |      | Jun  | e           | Year | to Dat | Date - June |  |  |
|-------------------|------|------|-------------|------|--------|-------------|--|--|
|                   | 2020 | 2021 | %<br>Change | 2020 | 2021   | %<br>Change |  |  |
| Arson             | 0    | 0    |             | 0    | 0      |             |  |  |
| Break & Enter     | 1    | 7    | 600.0%      | 14   | 21     | 50.0%       |  |  |
| Theft Over        | 2    | 0    | -100.0%     | 8    | 6      | -25.0%      |  |  |
| Theft Under       | 9    | 2    | -77.8%      | 55   | 23     | -58.2%      |  |  |
| Have Stolen Goods | 0    | 0    | 1           | 3    | 1      | -66.7%      |  |  |
| Fraud             | 3    | 1    | -66.7%      | 31   | 23     | -25.8%      |  |  |
| Mischief          | 5    | 7    | 40.0%       | 25   | 20     | -20.0%      |  |  |
| Total             | 20   | 17   | -15.0%      | 136  | 94     | -30.9%      |  |  |