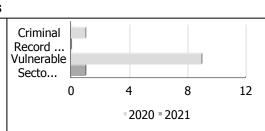

#### **Criminal Record and Vulnerable Sector Screening Checks**

| Actual                                |      | Jun  | е           | Year to Date - June |      |             |  |
|---------------------------------------|------|------|-------------|---------------------|------|-------------|--|
|                                       | 2020 | 2021 | %<br>Change | 2020                | 2021 | %<br>Change |  |
| Criminal Record Checks                | 1    | 0    | -100.0%     | 53                  | 1    | -98.1%      |  |
| Vulnerable Sector<br>Screening Checks | 9    | 1    | -88.9%      | 207                 | 2    | -99.0%      |  |