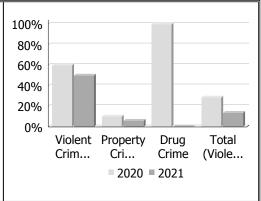

#### Police Services Board Report for South Huron Records Management System June - 2021

| Clearance Rate                      |        | June  |            | Year to Date - June |       |            |  |  |
|-------------------------------------|--------|-------|------------|---------------------|-------|------------|--|--|
|                                     | 2020   | 2021  | Difference | 2020                | 2021  | Difference |  |  |
| Violent Crime                       | 60.0%  | 50.0% | -10.0%     | 58.1%               | 55.9% | -2.2%      |  |  |
| Property Crime                      | 10.0%  | 5.9%  | -4.1%      | 19.8%               | 9.6%  | -10.3%     |  |  |
| Drug Crime                          | 100.0% | 0.0%  | -100.0%    | 100.0%              | 0.0%  | -100.0%    |  |  |
| Total (Violent,<br>Property & Drug) | 28.6%  | 13.6% | -14.9%     | 31.1%               | 22.1% | -8.9%      |  |  |