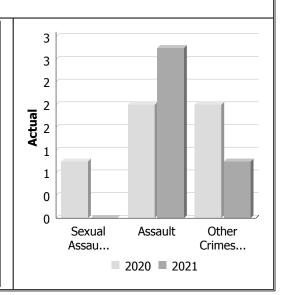

#### **Violent Crime**

| Violent Crime                    |      |      |             |      |        |             |
|----------------------------------|------|------|-------------|------|--------|-------------|
| Actual                           |      | Jun  | e           | Year | to Dat | e - June    |
|                                  | 2020 | 2021 | %<br>Change | 2020 | 2021   | %<br>Change |
| Murder                           | 0    | 0    |             | 0    | 0      |             |
| Other Offences Causing Death     | 0    | 0    |             | 0    | 0      |             |
| Attempted Murder                 | 0    | 0    |             | 0    | 0      |             |
| Sexual Assault                   | 1    | 0    | -100.0%     | 1    | 5      | 400.0%      |
| Assault                          | 2    | 3    | 50.0%       | 19   | 23     | 21.1%       |
| Abduction                        | 0    | 0    |             | 0    | 0      |             |
| Robbery                          | 0    | 0    |             | 1    | 0      | -100.0%     |
| Other Crimes Against a<br>Person | 2    | 1    | -50.0%      | 10   | 6      | -40.0%      |
| Total                            | 5    | 4    | -20.0%      | 31   | 34     | 9.7%        |