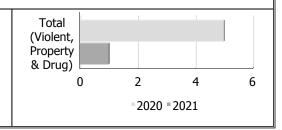

#### Police Services Board Report for South Huron Records Management System June - 2021

| Clearance Rate                      |        | June  |            | Year to Date - June |       |            |  |  |
|-------------------------------------|--------|-------|------------|---------------------|-------|------------|--|--|
|                                     | 2020   | 2021  | Difference | 2020                | 2021  | Difference |  |  |
| Violent Crime                       | 60.0%  | 50.0% | -10.0%     | 58.1%               | 55.9% | -2.2%      |  |  |
| Property Crime                      | 10.0%  | 5.9%  | -4.1%      | 19.8%               | 9.6%  | -10.3%     |  |  |
| Drug Crime                          | 100.0% | 0.0%  | -100.0%    | 100.0%              | 0.0%  | -100.0%    |  |  |
| Total (Violent,<br>Property & Drug) | 28.6%  | 13.6% | -14.9%     | 31.1%               | 22.1% | -8.9%      |  |  |